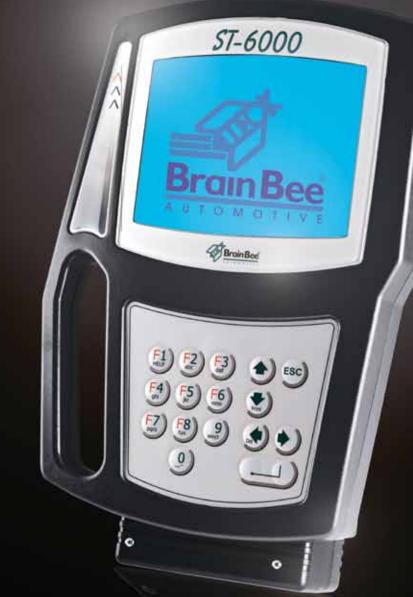

# **ST-6000 EOBD** SCANTOOL

This is the best-known tool in Brain Bee's Multibrand Auto diagnostics range. Highly sophisticated technological content, guaranteeing maximum user-friendliness.

Ideal for diagnosis on any type of vehicle: cars, commercial vehicles, heavy-goods vehicles.

## HIGH-PERFORMANCE MONITOR

ST-6000 has a high-definition monitor, 1/4 VGA.

Vital for clear and complete display of data, component locations, information and communications. The intuitive and intuitive graphic icons make it easy for the user to understand the interface, making operations more simple.