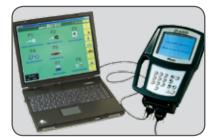

## EASY CONNECTION WITH THE PC

the only device dedicated to Diagnosis and Auto diagnostics that has the Automotive technology for WINDOWS - PC, specially developed by Brain Bee.

The **ST-6000** software can operate with a ® system, allowing the PC interface to be used to further increase the tool's power:

for periodic updates

for connection with FAST.Net, the advanced Brain Bee diagnostic software